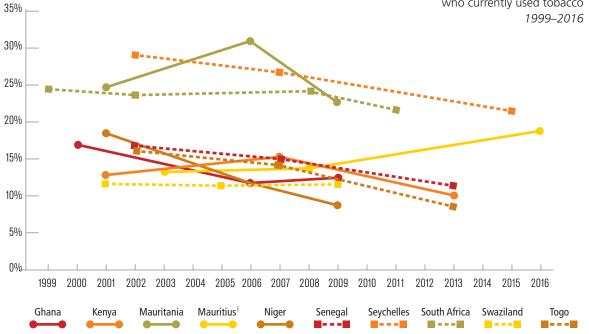

#### TOBACCO USE: BY SURVEY ROUND

Percentage of students age 13–15 who currently used tobacco 1999-2016